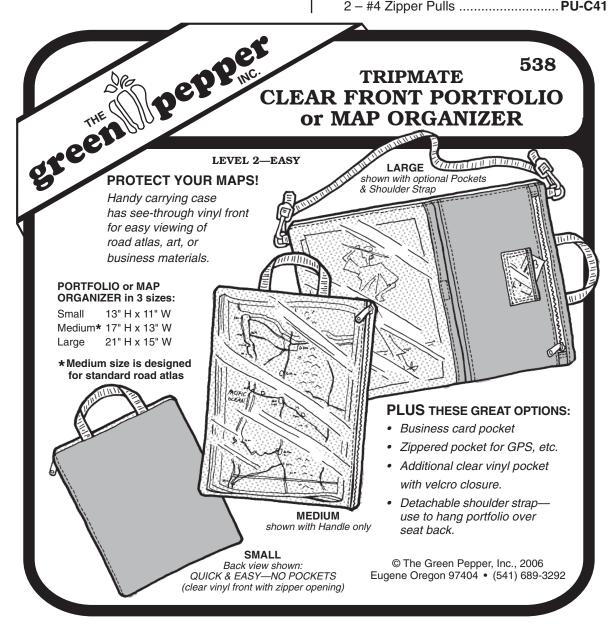

## Tripmate Clear Front Portfolio or Map Organizer #538 \$7.00 Level 2-Easy

| SUGGESTED FABRICS                        |          | ··     | GREEN PEPPER<br>ORDER # |  |
|------------------------------------------|----------|--------|-------------------------|--|
| Main Fabric:                             |          |        |                         |  |
| Waterproof Nylo                          | n Pack C | loth   | F4                      |  |
| CorduraF2                                |          |        |                         |  |
| or canvas, denim, or other rugged fabric |          |        |                         |  |
| Vinyl:                                   |          |        |                         |  |
| 12-gauge Clear VinylFVIN                 |          |        |                         |  |
|                                          |          |        |                         |  |
| FABRIC – ALL VIEWS                       |          |        |                         |  |
|                                          |          |        | _                       |  |
| 45 or 60" Fabric                         | Small    | Medium | Large                   |  |
| Main Fabric                              | 3/8 yd   | 1/2 yd | 1/2  yd                 |  |

3/8 yd

Vinyl

1/2 yd

1/2 yd

| NOTIONS GREEN PEPPER ORDER #                            |
|---------------------------------------------------------|
| All Versions:                                           |
| 1 - Thread, Main Color <b>TH-150</b>                    |
| With Handle Only:                                       |
| 3/8 yd – 1" Webbing <b>WMN-100</b>                      |
| With Handle Plus Shoulder Strap:                        |
| 13/8 yd – 1" Webbing <b>WMN-100</b>                     |
| 1/8 yd – 3/4" Webbing <b>WMN-034</b>                    |
| 2 – 1" Double Bar Snap Hooks <b>SDB-100B</b>            |
| 2 – 3/4" D-rings <b>DR-034B</b>                         |
| With NO Outside Pockets:                                |
| 3/8 yd (S or M) or                                      |
| 1/2 yd (L) – #4 Coil Zipper <b>ZBY-C4</b>               |
| 1 – #4 Zipper Pull <b>PU-C41</b>                        |
| With Outside Pockets:                                   |
| 3/4 yd (S)                                              |
| 7/8 yd (M) or                                           |
| 1 <sup>1</sup> /8 yd (L) – #4 Coil Zipper <b>ZBY-C4</b> |
| 2 – #4 Zipper PullsPU-C41                               |